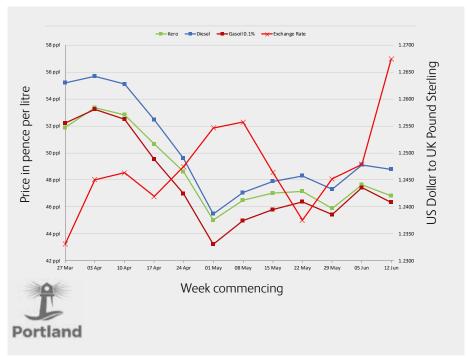

## Highest price Biggest up day 48.60 ppl +1.56 ppl Fri 16 Jun 23 Fri 16 Jun 23 Kerosene Lowest price Biggest down day 45.13 ppl -1.75 ppl Wed 31 May 23 Tue 30 May 23 Highest price Biggest up day 51.10ppl +1.94 ppl Fri 16 Jun 23 Fri 16 Jun 23 Diesel Lowest price Biggest down day 46.46 ppl -1.64 ppl Wed 31 May 23 Tue 30 May 23 Highest price Biggest up day 48.09 ppl +1.52 ppl Fri 16 Jun 23 Fri 16 Jun 23 Gasoil 0.1% Lowest price Biggest down day 44.62 ppl -1.90 ppl Mon 12 Jun 23 Wed 31 May 23 Gasoil forward price in US\$ per tonne \$750 \$730 \$710