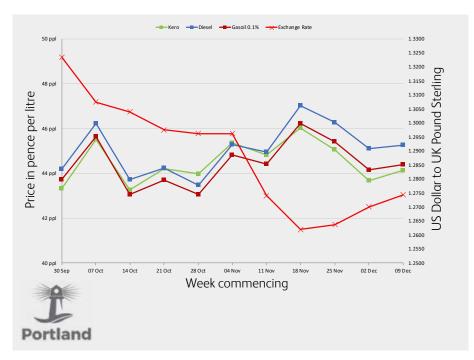

## **Wholesale Price Movements:** 19th November 2024 — 12th December 2024

|                      | Kerosene | Diesel | Gasoil 0.1% |  |
|----------------------|----------|--------|-------------|--|
| Average price        | 44.68    | 45.91  | 45.03       |  |
| Average daily change | 0.63     | 0.62   | 0.64        |  |
| Current duty         | 0.00     | 52.95  | 10.18       |  |
| Total                | 44.68    | 98.86  | 55.21       |  |

## Highest price Biggest up day 46.78 +0.99 Fri 22 Nov 244 Mon 09 Dec 24 Kerosene Lowest price Biggest down day 42.50 -1.45 Fri 06 Dec 24 Wed 27 Nov 24 Highest price Biggest up day 48.02 +0.87 Fri 22 Nov 244 Fri 22 Nov 24 Diesel Lowest price Biggest down day 43.91 -1.40 Fri 06 Dec 24 Mon 25 Nov 24 Highest price Biggest up day 47.07 +0.78 Fri 22 Nov 244 Mon 09 Dec 24 Gasoil 0.1% Lowest price Biggest down day 42.95 -1.34 Fri 06 Dec 24 Mon 25 Nov 24 Gasoil forward price in US\$ per tonne