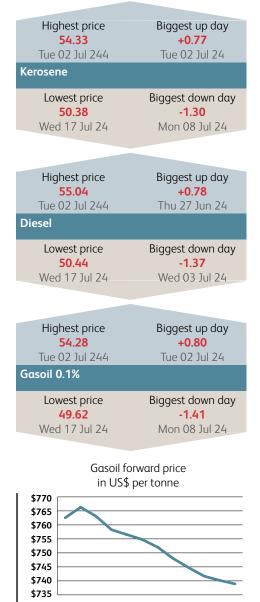

## Wholesale Price Movements: 19th June 2024 – 18th July 2024

|                      | Kerosene | Diesel | Gasoil 0.1% |
|----------------------|----------|--------|-------------|
| Average price        | 52.50    | 52.90  | 52.04       |
| Average daily change | 0.41     | 0.44   | 0.46        |
| Current duty         | 0.00     | 52.95  | 10.18       |
| Total                | 52.50    | 105.85 | 62.22       |