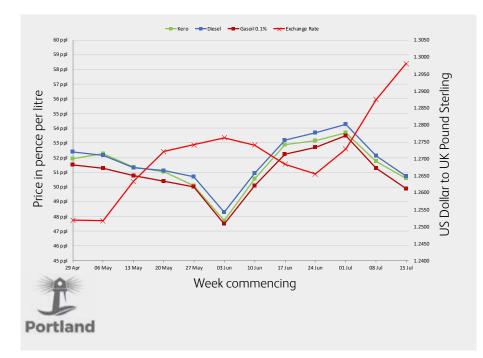

## Wholesale Price Movements: 19th June 2024 – 18th July 2024

|                      | Kerosene | Diesel | Gasoil 0.1% |
|----------------------|----------|--------|-------------|
| Average price        | 52.50    | 52.90  | 52.04       |
| Average daily change | 0.41     | 0.44   | 0.46        |
| Current duty         | 0.00     | 52.95  | 10.18       |
| Total                | 52.50    | 105.85 | 62.22       |