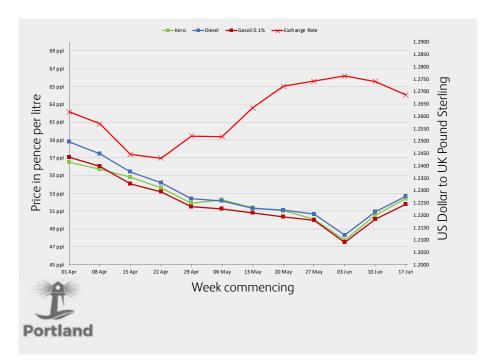

## **Wholesale Price Movements:** 19th May 2024 - 18th June 2024

|                      | Kerosene | Diesel | Gasoil 0.1% |  |
|----------------------|----------|--------|-------------|--|
| Average price        | 50.08    | 50.47  | 49.67       |  |
| Average daily change | 0.64     | 0.63   | 63 0.63     |  |
| Current duty         | 0.00     | 52.95  | 10.18       |  |
| Total                | 50.08    | 103.42 | 59.85       |  |

All prices in pence per litre

## 52.79 +1.39 Tue 18 Jun 244 Thu 13 Jun 24 Kerosene Lowest price Biggest down day 47.12 -1.76 Wed 05 Jun 24 Mon 03 Jun 24 Highest price Biggest up day 53.10 +1.28 Tue 18 Jun 24 Thu 13 Jun 24 Diesel Lowest price Biggest down day 47.68 -1.67 Wed 05 Jun 24 Mon 03 Jun 24 Highest price Biggest up day 52.12 +1.33 Thu 13 Jun 24 Tue 18 Jun 24 Gasoil 0.1% Lowest price Biggest down day 46.87 -1.85 Wed 05 Jun 24 Mon 03 Jun 24 Gasoil forward price in US\$ per tonne \$790 \$780 \$770 \$760 \$750