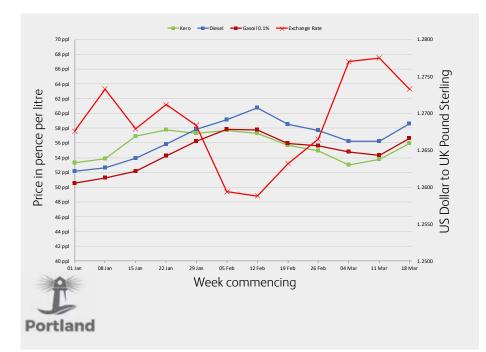

## Wholesale Price Movements: 19th February 2024 – 18th March 2024

|                      | Kerosene | Diesel | Gasoil 0.1% |  |
|----------------------|----------|--------|-------------|--|
| Average price        | 54.43    | 57.23  | 55.22       |  |
| Average daily change | 0.76     | 0.74   | 0.88        |  |
| Current duty         | 0.00     | 52.95  | 10.18       |  |
| Total                | 54.43    | 110.18 | 65.40       |  |

All prices in pence per litre

## Highest price Biggest up day 56.79 +1.58Wed 13 Mar 24 Mon 19 Feb 24 <u>Kerosene</u> Lowest price Biggest down day 52.12 -2.14 Fri 08 Mar 24 Mon 04 Mar 24 Highest price Biggest up day **59.94** +1.38 Mon 19 Feb 24 Fri 01 Mar 24 Diesel Lowest price Biggest down day 55.26 -1.71 Fri 08 Mar 24 Wed 28 Feb 24 Highest price Biggest up day 57.17 +1.73 Mon 19 Feb 24 Fri 01 Mar 24 Gasoil 0.1% Lowest price Biggest down day 52.63 -1.91 Tue 12 Mar 24 Tue 12 Mar 24 Gasoil forward price in US\$ per tonne \$880 \$860 \$840 \$820 \$800 \$780 \$760 \$740