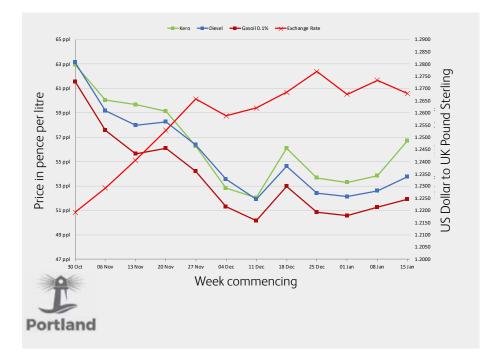

## Highest price Biggest up day 57.53 +2.02 Tue 16 Jan 24 Tue 16 Jan 24 Kerosene Lowest price Biggest down day 52.47 -1.51 Mon 08 Jan 24 Wed 27 Dec 23 Highest price Biggest up day 55.18 +1.66 Wed 20 Dec 23 Tue 09 Jan 24 Diesel Lowest price Biggest down day 50.91 -1.66 Mon 08 Jan 24 Wed 27 Dec 23 Highest price Biggest up day 53.45 +2.11 Wed 20 Dec 23 Wed 03 Jan 24 Gasoil 0.1% Lowest price Biggest down day 49.60 -1.54 Tue 02 Jan 24 Thu 04 Jan 24 Gasoil forward price in US\$ per tonne \$820 \$800 \$780 \$760 \$740 \$720