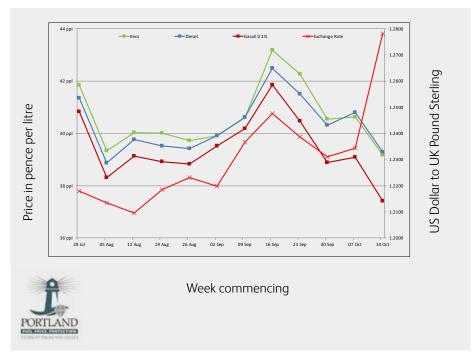

## **Wholesale Price Movements:** 19th September 2019 - 18th October 2019

|                      | Kerosene | Diesel | Gasoil 0.1% |  |
|----------------------|----------|--------|-------------|--|
| Average price        | 40.95    | 40.68  | 39.29       |  |
| Average daily change | 0.50     | 0.51   | 0.47        |  |
| Current duty         | 0.00     | 57.95  | 11.14       |  |
| Total                | 40.95    | 98.63  | 50.43       |  |

All prices in pence per litre

## Highest price Biggest up day 43.05 ppl +1.15 ppl Fri 20 Sep 19 Fri 04 Oct 19 Kerosene Lowest price Biggest down day 38.81 ppl -1.18 ppl Thu 17 Oct 19 Wed 02 Oct 19 Highest price Biggest up day 42.15 ppl +1.57 ppl Fri 20 Sep 19 Fri 04 Oct 19 Diesel Lowest price Biggest down day 39.10 ppl -1.44 ppl Thu 17 Oct 19 Wed 02 Oct 19 Highest price Biggest up day 41.60 ppl +1.18ppl Fri 20 Sep 19 Fri 04 Oct 19 Gasoil 0.1% Lowest price Biggest down day 37.09 ppl -1.50 ppl Wed 02 Oct 19 Thu 17 Oct 19 Gasoil forward price in US\$ per tonne \$585 \$570