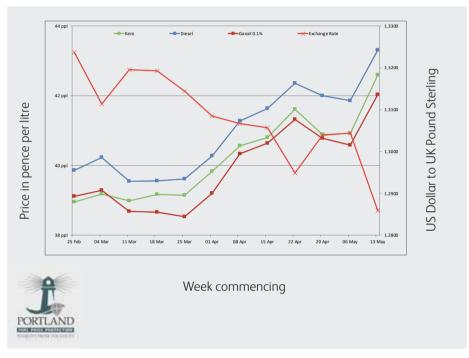

## Wholesale Price Movements: 19th April 2019 – 18th May 2019

|                      | Kerosene | Diesel | Gasoil 0.1% |  |
|----------------------|----------|--------|-------------|--|
| Average price        | 41.53    | 42.39  | 41.20       |  |
| Average daily change | 0.53     | 0.53   | 0.52        |  |
| Current duty         | 0.00     | 57.95  | 11.14       |  |
| Total                | 41.53    | 100.34 | 52.34       |  |

All prices in pence per litre

## Highest price Biggest up day +1.28 ppl 43.81 ppl Thu 16 May 19 Thu 16 May 19 Kerosene Lowest price Biggest down day 40.61 ppl -1.61 ppl Tue 07 May 19 Fri 26 Apr 19 Highest price Biggest up day 44.51 ppl +1.18 ppl Thu 16 May 19 Thu 16 May 19 Diesel Lowest price Biggest down day 41.30 ppl -1.61 ppl Fri 26 Apr 19 Fri 26 Apr 19 Highest price Biggest up day 43.24 ppl +1.19 ppl Thu 16 May 19 Thu 16 May 19 Gasoil 0.1% Lowest price Biggest down day 40.26 ppl -1.66 ppl Fri 26 Apr 19 Fri 26 Apr 19 Gasoil forward price in US\$ per tonne