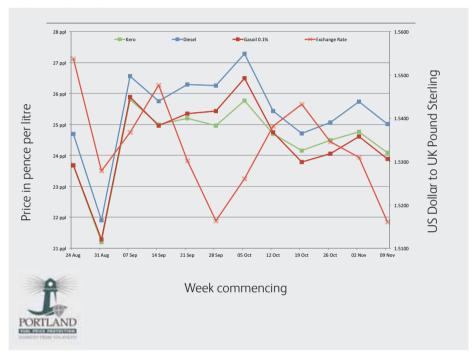

## Wholesale Price Movements: 19th October 2015 – 18th November 2015

|                      | Kerosene | Diesel | Gasoil 0.1% |  |
|----------------------|----------|--------|-------------|--|
| Average price        | 24.22    | 24.96  | 23.90       |  |
| Average daily change | 0.34     | 0.33   | 0.32        |  |
| Current duty         | 0.00     | 57.95  | 11.14       |  |
| Total                | 24.22    | 82.91  | 35.04       |  |

## Highest price Biggest up day 25.06 ppl +1.10 ppl Tue 03 Nov 15 Wed 28 Oct 15 Kerosene Lowest price Biggest down day 22.66ppl -0.67 ppl Mon 16 Nov 15 Mon 16 Nov 15 Highest price Biggest up day 26.11 ppl +1.15 ppl Tue 03 Nov 15 Wed 28 Oct 15 Diesel Lowest price Biggest down day 23.43 ppl -0.82 ppl Mon 16 Nov 15 Wed 11 Nov 15 Highest price Biggest up day 25.01 ppl +1.12 ppl Tue 03 Nov 15 Wed 28 Oct 15 Gasoil 0.1% Lowest price Biggest down day 22.23 ppl -0.78 ppl Wed 11 Nov 15 Mon 16 Nov 15 Gasoil forward price