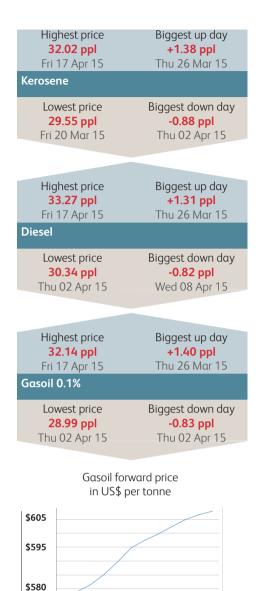

## Wholesale Price Movements: 19th March 2015 – 18th April 2015

|                      | Kerosene | Diesel | Gasoil 0.1% |  |
|----------------------|----------|--------|-------------|--|
| Average price        | 30.39    | 31.34  | 30.00       |  |
| Average daily change | 0.42     | 0.46   | 0.45        |  |
| Current duty         | 0.00     | 57.95  | 11.14       |  |
| Total                | 30.39    | 89.29  | 41.14       |  |

All prices in pence per litre