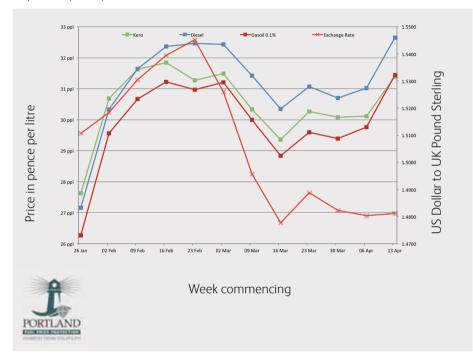

## Wholesale Price Movements: 19th March 2015 – 18th April 2015

|                      | Kerosene | Diesel | Gasoil 0.1% |  |
|----------------------|----------|--------|-------------|--|
| Average price        | 30.39    | 31.34  | 30.00       |  |
| Average daily change | 0.42     | 0.46   | 0.45        |  |
| Current duty         | 0.00     | 57.95  | 11.14       |  |
| Total                | 30.39    | 89.29  | 41.14       |  |

All prices in pence per litre