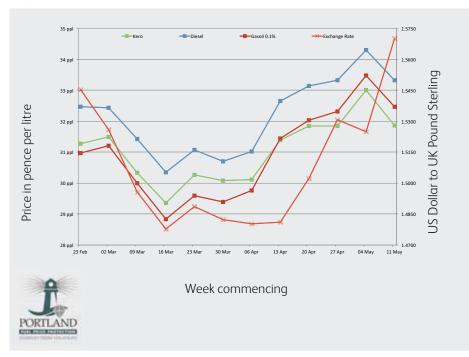

## Wholesale Price Movements: 19th April 2015 – 18th May 2015

|                      | Kerosene | Diesel | Gasoil 0.1% |
|----------------------|----------|--------|-------------|
| Average price        | 32.09    | 33.48  | 32.53       |
| Average daily change | 0.42     | 0.42   | 0.41        |
| Current duty         | 0.00     | 57.95  | 11.14       |
| Total                | 32.09    | 91.43  | 43.67       |

All prices in pence per litre

## Highest price Biggest up day 33.70 ppl +1.06 ppl Wed 06 May 15 Tue 05 May 15 Kerosene Biggest down day Lowest price 31.37 ppl -1.05 ppl Wed 22 Apr 15 Fri 08 May 15 Highest price Biggest up day +1.20 ppl 35.13 ppl Tue 05 May 15 Tue 05 May 15 Diesel Lowest price Biggest down day 32.62 ppl -1.18 ppl Mon 11 May 15 Fri 08 May 15 Highest price Biggest up day 34.27 ppl +1.23 ppl Tue 05 May 15 Tue 05 May 15 Gasoil 0.1% Lowest price Biggest down day 31.61 ppl -1.04 ppl Wed 22 Apr 15 Fri 08 May 15 Gasoil forward price in US\$ per tonne \$630 \$620 \$610